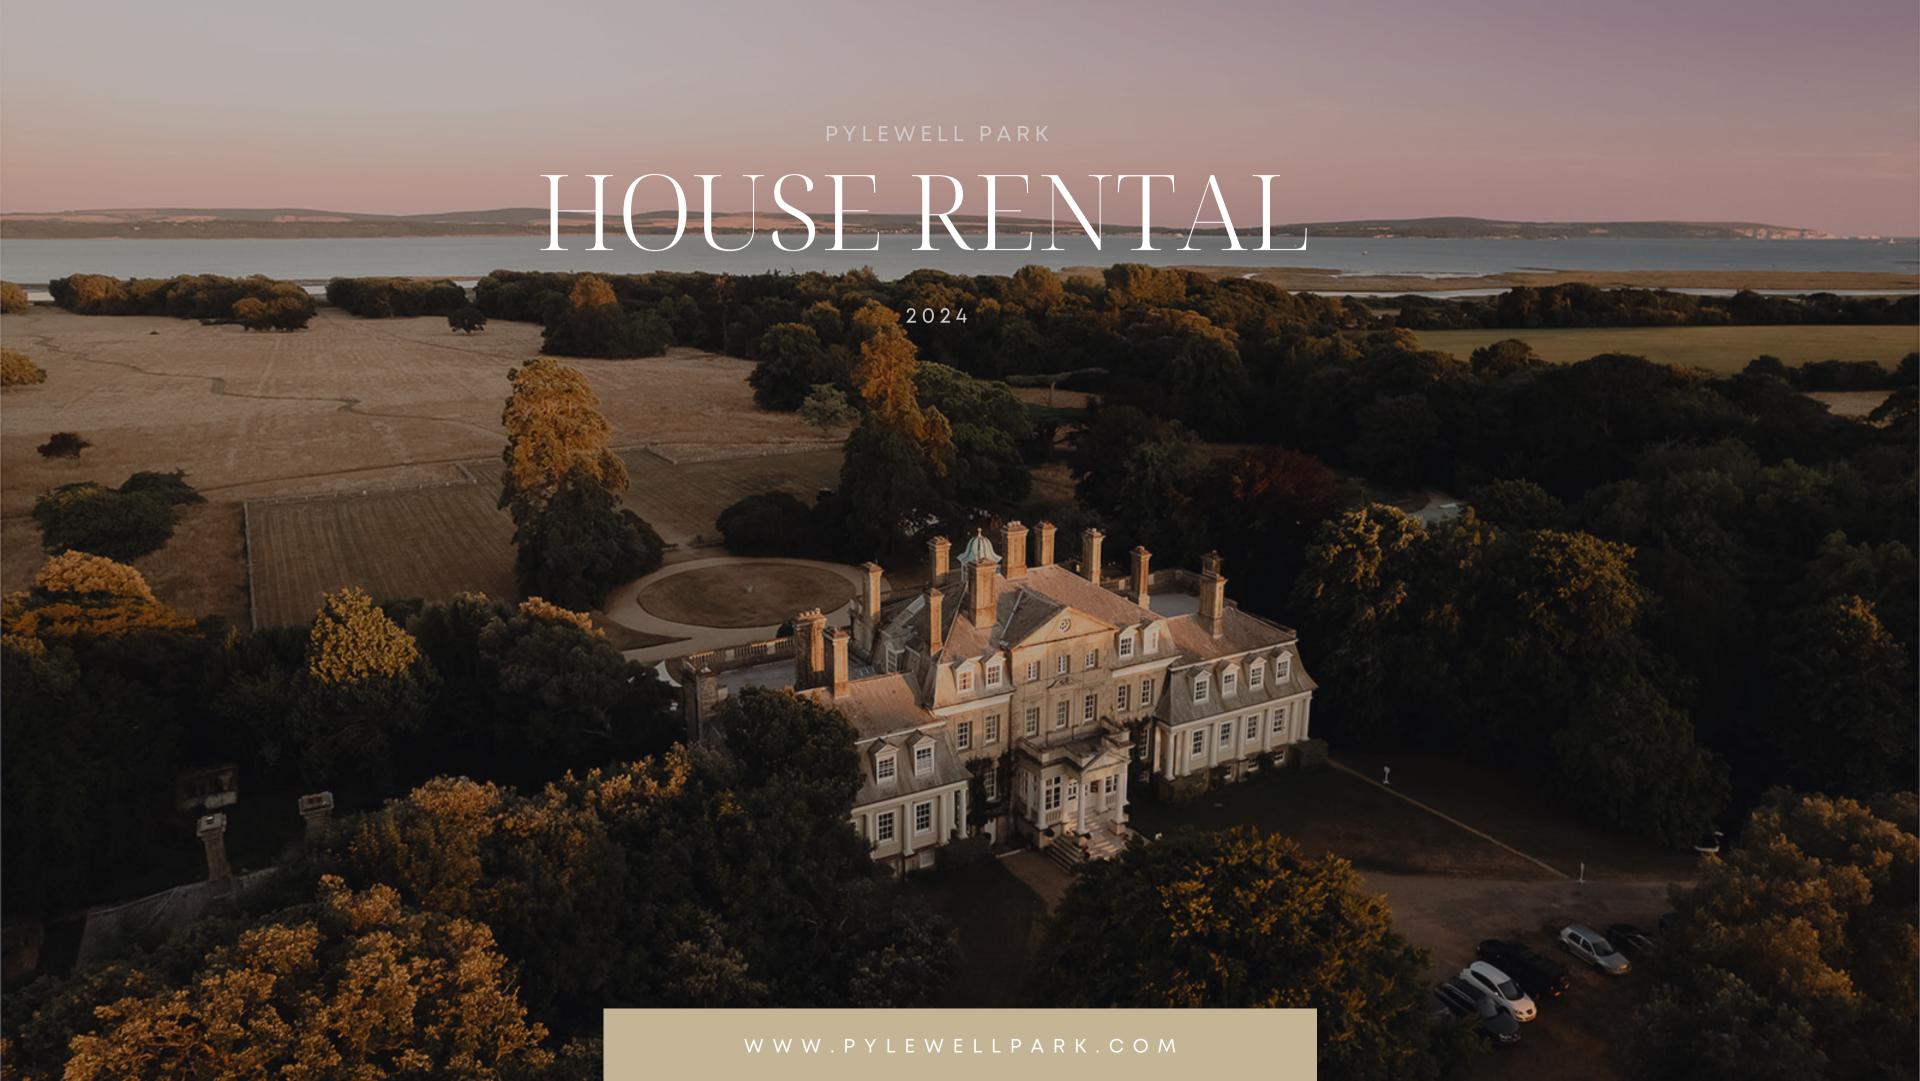

## PYLEWELL PARK

Make our home yours...

PYLEWELL HOUSE, LOCATED NEAR LYMINGTON, OFFERS EXCLUSIVE RENTAL OPTIONS INCLUDING 10 BEDROOMS, AND A 3-BEDROOM PENTHOUSE, ACCOMMODATING A TOTAL OF 26 GUESTS.

THE ESTATE HAS PICTURESQUE GROUNDS, INDOOR AND OUTDOOR DINING AREAS, A DRAWING ROOM, DINING ROOM, AND STUDY - ALL WITH STUNNING VIEWS ACROSS THE SOUTH PARK TO THE SOLENT AND ISLE OF WIGHT.