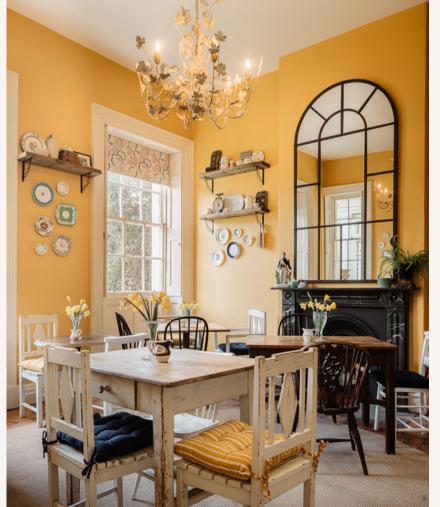

# The possibilities are engless!

**OPTION 1: WHOLE HOUSE RENTAL** 

PYLEWELL HOUSE CONSISTS OF 13 BEDROOMS, ACCOMMODATING UP TO 26 GUESTS. ENJOY OUR LARGE DRAWING ROOM, STUDY, DINING ROOM, BREAKFAST ROOM, KITCHEN AND PENTHOUSE, WHICH COMES WITH A SECOND SMALL KITCHEN AND A LOUNGE. TAKE ADVANTAGE OF OUR BEAUTIFUL GROUNDS, PERFECT FOR WALKS AROUND THE LAKES OR DOWN TO OUR PRIVATE ACCESS BEACH.

### DO YOU PROVIDE CUTLERY, CROCKERY, GLASSWARE, POTS AND PANS, ETC.?

YES, WE HAVE CUTLERY, CROCKERY, GLASSWARE, POTS & PANS, KNIVES, SALT, PEPPER, AND OLIVE OIL AVAILABLE (THE BASICS!).